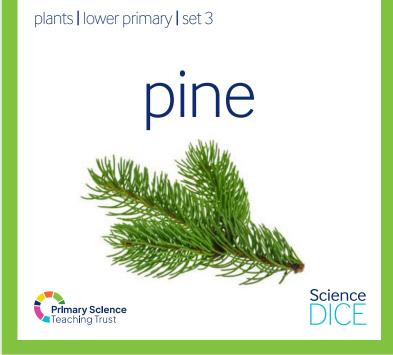

## pinecone

Primary Science Teaching Trust Science

plants | lower primary | set 5

plants | lower primary | set 5