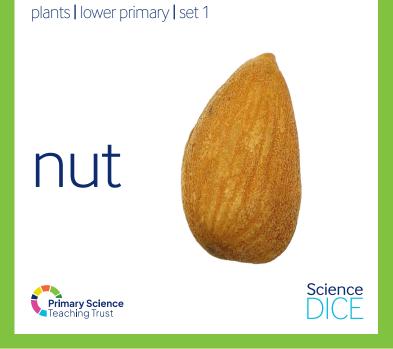

plants | lower primary | set 1

#### bud







plants | lower primary | set 1

#### blossom





Science DICE

plants | lower primary | set 1

## berry



Primary Science Teaching Trust Science DICE



plants | lower primary | set 2

#### daffodil







plants | lower primary | set 2

#### rose





Science

plants | lower primary | set 2

# daisy







plants | lower primary | set 2

### dandelion





Science DICE

plants | lower primary | set 2

#### bluebell





Science

plants | lower primary | set 2

# foxglove





Science DICF















plants | lower primary | set 4

ACOIN

plants | lower primary | set 4

#### chestnut



Primary Science
Teaching Trust



plants | lower primary | set 4

Primary Science

#### conker



Primary Science Teaching Trust Science DICE

Science

plants | lower primary | set 4

## catkin



Primary Science
Teaching Trust

Science

plants | lower primary | set 4

## pinecone



Primary Science Teaching Trust Science

plants | lower primary | set