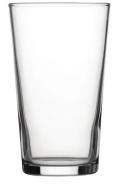

drinking glass

**Primary Science** 

Science DICF cardboard box

Primary Science
Teaching Trust

materials | early years | set 3

materials | early years | set 4