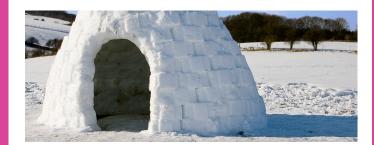

#### ice house

Science DICE

materials | early years | set 4

elastic band

Science | | F materials | early years | set 4