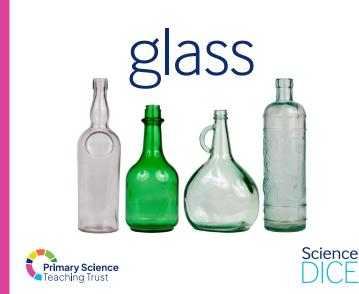

materials | early years | set 1

#### wood







materials | early years | set 1

# plastic







materials | early years | set 1

### paper







materials | early years | set 1

### cardboard







materials | early years | set 1

#### metal





Science DICE

materials | early years | set 1







materials | early years | set 2

fabric

Final Company Science Teaching Trust



materials | early years | set 2

WOO

WOO

Science
Teaching Trust



materials | early years | set 3

#### wool blanket









materials | early years | set 3

WOODEN
SPOON
SPOON
Science
Teaching Trust
Science
DICE

materials | early years | set 3

metal coins

Frimary Science
Teaching Trust

materials | early years | set 3

drinking glass

**Primary Science** 



Science DICF cardboard box

Primary Science
Teaching Trust

materials | early years | set 3

materials | early years | set 4

### stone statue







materials | early years | set 4

#### brick wall





Science DICE

materials | early years | set 4









materials | early years | set 4

#### ice house





Science DICE

materials | early