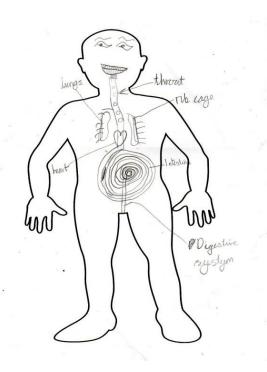

## Example

Children were asked to draw what happens to their lunch.

Children meeting the objective would be able to label some parts of the digestive system and explain their function.

Example from St Mary's