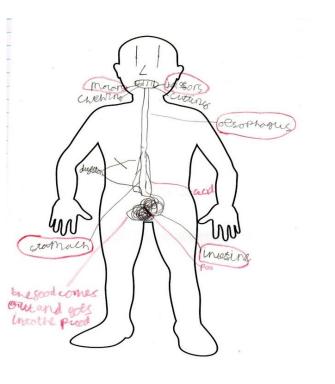

## Example

Children were asked to draw what happens to their lunch.

Children meeting the objective would be able to label some parts of the digestive system and explain their function.

Example from St Mary's